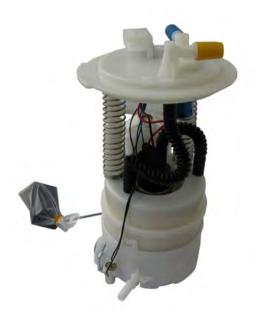

## 17040-6AU0B

For Engine: VK56VD

<u>INFINITI / Q70</u>

<u>8 Cyl 5.6L</u>

## **Parts Details**

| GENUINE #   | AISAN #    | CAR MAKER | CAR NAME    | YEAR                   | ENGINE |
|-------------|------------|-----------|-------------|------------------------|--------|
| 17040-6AU0B | 1001-41X20 | INFINITI  | Q70<br>Q70L | 2016-2019<br>2016-2019 | VK56VD |