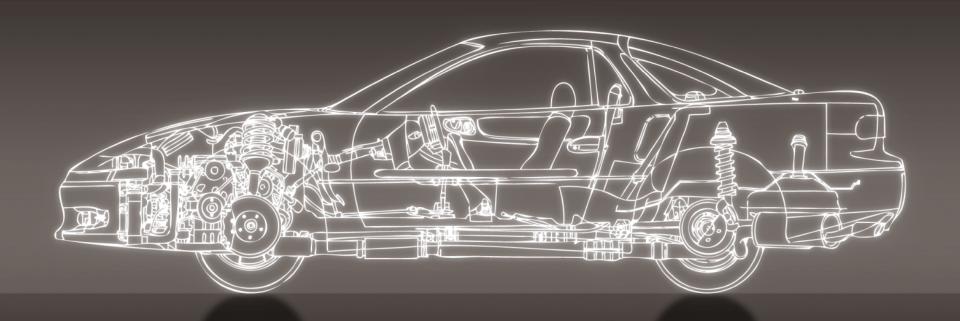

# OEM Hydraulic Brake & Clutch Parts

MEIJI is the sole distributor and supplies to OEM and the Aftermarket

Seiken is the OE manufacturer of rubber components for hydraulic brake and clutch cylinders.

#### **Key Products in North America by Category**

| Brake Sy | ystems |
|----------|--------|
|----------|--------|

(Seiken)

Brake Booster

Brake Caliper Piston

Brake Caliper Seal Kit

Brake Hose

Brake Master Cylinder

Brake Master Cylinder Repair Kit

Brake Wheel Cylinder

Brake Wheel Cylinder Repair Kit

(TSK)

Parking Brake Cable

#### **◆**Control Cables

(TSK)

Accelerator Cable

Choke Cable

Clutch Cable

Cruise Control Actuator Cable

Fuel Lid Opener Cable

Heat Control Cable

Hood Release Cable

Seat Adjustment Cable

Sunroof Cable

Transmission Cable

Window Regulator Cable

**♦**Clutch & Transmission

(Seiken)

Clutch Master Cylinder

Clutch Slave Cylinder

Clutch Cylinder Repair Kit

(TSK)

Clutch Cable

Transmission Cable

**◆Engine Management,** 

**Emissions & Fuel Systems** 

(MITSUBISHI)

Air Temperature Sensor

**Boost Sensor** 

Ignition Misfire Sensor

Knock Sensor

MAP Sensor

Power Control Unit

(AISAN / MITSUBISHI)

Camshaft Position Sensor

Crankshaft Position Sensor

Idle Air Control Valve

Throttle Body

(AISAN)

**EGR Valve** 

Fuel Gauge Sending Unit

Fuel Injector

Fuel Pressure Regulator

Fuel Pump

Fuel Pump Module Assembly

Throttle Lever PedalAssembly Sensor

(STONE)

**EGR Valve Gasket** 

Idle Air Control Valve Gasket

(BOSCH / MITSUBISHI)

Mass Air Flow Sensor

(AISAN / MITSUBISHI / NILES)

Throttle Position Sensor

(MHI)

Turbocharger

**♦**Body & Engine Electrical

(NILES / U-SHIN)

(NILES / SANKEI)

Thermo Fan Switch

(FD / MITSUBISHI)

Temperature Sending Switch

Stoplight Switch

(SANKEI)

Voltage

(NWB)

Wiper Blade

Neutral Safety Switch Oil Pressure Switch

(AISAN)

Accelerator Pedal Assembly

(MITSUBA / NILES)

Accessory Relay

(NILES)

Backup Lamp Switch

Combination Switch- Door

Horn Relay

Inhibitor Switch

Power Window Switch

Turn Signal Switch

Wiper Switch

(DENSO)

Blower Resistor

(KOITO)

Bulb- Headlight, Taillight and Interior

(MITSUBISHI)

Glow Plug Relay

(AISAN/BOSCH/MITSUBISHI/DIAMOND)

Ignition Coil

(U-SHIN)

Ignition Starter Switch